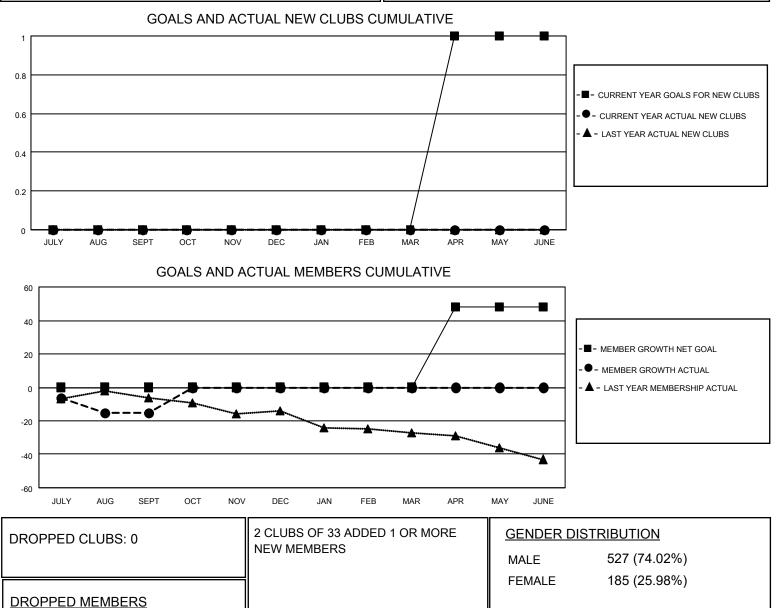

13

17

**District 5 SW** 

Results as of: 9/30/2020

| Clubs                 |               |           |               | Members               |                         |                         |                                                    |
|-----------------------|---------------|-----------|---------------|-----------------------|-------------------------|-------------------------|----------------------------------------------------|
| RESULTS FOR 2020-2021 |               |           |               | RESULTS FOR 2020-2021 |                         |                         |                                                    |
| QUARTER               | NEW CLUB GOAL | NEW CLUBS | DROPPED CLUBS | QUARTER               | MBER GROWTH NET<br>GOAL | MEMBER GROWTH<br>ACTUAL | DROPPED<br>MEMBERS ACTUAL<br>(including transfers) |
| JULY/AUG/SEPT         | 0             | 0         | 0             | JULY/AUG/SEPT         | 0                       | 2                       | 17                                                 |
| OCT/NOV/DEC           | 0             | 0         | 0             | OCT/NOV/DEC           | 0                       | 0                       | 0                                                  |
| JAN/FEB/MAR           | 0             | 0         | 0             | JAN/FEB/MAR           | 0                       | 0                       | 0                                                  |
| APR/MAY/JUNE          | 1             | 0         | 0             | APR/MAY/JUNE          | 48                      | 0                       | 0                                                  |